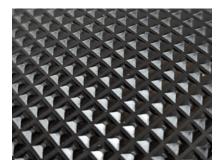

## WORKPLACE MATS

H 13 mm W 60/90/120 cm

Surface layer with a pyramidal pattern.

## YOGA TAILOR PYR workplace mat

YOGA TAILOR PYR is a PVC-free durable, hard-wearing, relieving mat. A work mat with a pyramid patterned surface top side made of nitrile rubber. Underside of EPDM rubber. For dry and harsh industrial environments where oil or water spills may occur. Silicone and latex free. Bevelled edge. Metre goods.