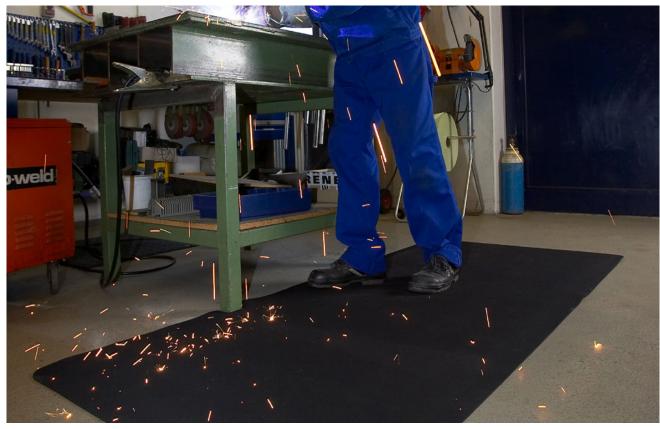

## WORKPLACE MATS

H 13 mm W 60/90/120 cm

Surface layer with a pyramidal pattern.

## YOGA TAILOR PYR workplace mat

YOGA TAILOR PYR is a PVC-free durable, hard-wearing, relieving mat. A work mat with a pyramid patterned surface top side made of nitrile rubber. Underside of EPDM rubber. For dry and harsh industrial environments where oil or water spills may occur. Silicone and latex free. Bevelled edge. Metre goods.

| Property:Soft,Material:TopThickness:13 nOil resistance:LongTemperature range:-15°Fire classification:Flan | Light and heavy industry, welding, cutting fluids.<br>Soft, cushioning, non-slip and anti-static.<br>Top surface in nitrile rubber, backside in foamed EPDM rubber.<br>13mm<br>Long exposure.<br>: -15°C to 120°C<br>Flame retardant, class B1 (top layer.<br>3 years |       |         |
|-----------------------------------------------------------------------------------------------------------|-----------------------------------------------------------------------------------------------------------------------------------------------------------------------------------------------------------------------------------------------------------------------|-------|---------|
| Dimensions (cm/m)                                                                                         | Format                                                                                                                                                                                                                                                                | Color | Art. no |
| 60 cm x m                                                                                                 | Metre goods                                                                                                                                                                                                                                                           | Black | 117170* |
| 90 cm x m                                                                                                 | Metre goods                                                                                                                                                                                                                                                           | Black | 117171* |
| 120 cm x m                                                                                                | Metre goods                                                                                                                                                                                                                                                           | Black | 117172* |
| Customised dimension                                                                                      | s m <sup>2</sup>                                                                                                                                                                                                                                                      | Black | 117173* |