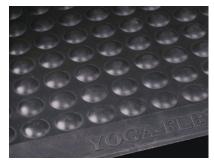

## **YOGA FLEX standing/module mat**

YOGA FLEX is a PVC-free mat made entirely of natural rubber, making it a very soft and resilient mat. The suction cup pattern on the underside makes the mat lie still. Modular system consisting of centre pieces and end pieces that can be joined together to the desired length, it is also available as a complete mat in size 60 x 90 cm. Bevelled edges reduce the risk of tripping. YOGA FLEX is also ideal for low temperatures as the natural rubber retains its flexibility even in sub-zero temperatures. Bevelled edges.

Bottom side.

Mat H 13 mm W 90 cm

End piece Center piece

H 13 mm W 80 cm D 70/30 cm

Shop, warehouses, light industry. Environment:

5 year.

Property: Soft, cushioning. Material: Natural rubber. Thickness: 13 mm Oil resistance: Short exposure.