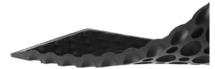

## **YOGA FLEX standing/module mat**

YOGA FLEX is a PVC-free mat made entirely of natural rubber, making it a very soft and resilient mat. The suction cup pattern on the underside makes the mat lie still. Modular system consisting of centre pieces and end pieces that can be joined together to the desired length, it is also available as a complete mat in size 60 x 90 cm. Bevelled edges reduce the risk of tripping. YOGA FLEX is also ideal for low temperatures as the natural rubber retains its flexibility even in sub-zero temperatures. Bevelled edges.

Bottom side.

Mat H 13 mm W 90 cm

End piece Center piece

H 13 mm W 80 cm D 70/30 cm

Shop, warehouses, light industry. Environment:

5 year.

Property: Soft, cushioning. Material: Natural rubber. Thickness: 13 mm Oil resistance: Short exposure.