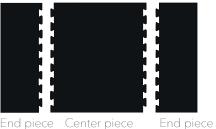

## **YOGA FLEX standing/module mat**

YOGA FLEX is a PVC-free mat made entirely of natural rubber, making it a very soft and resilient mat. The suction cup pattern on the underside makes the mat lie still. Modular system consisting of centre pieces and end pieces that can be joined together to the desired length, it is also available as a complete mat in size 60 x 90 cm. Bevelled edges reduce the risk of tripping. YOGA FLEX is also ideal for low temperatures as the natural rubber retains its flexibility even in sub-zero temperatures. Bevelled edges.

Bottom side.

Mat H 13 mm W 90 cm

End piece Center piece

H 13 mm W 80 cm D 70/30 cm

Shop, warehouses, light industry. Environment:

5 year.

Property: Soft, cushioning. Material: Natural rubber. Thickness: 13 mm Oil resistance: Short exposure.

| Dimensions (cm) | Format       | Color | Art. no |
|-----------------|--------------|-------|---------|
| 2               | . omide      | 00.0. | 7       |
| 90 x 60 cm      | Standing mat | Black | 170224  |
|                 |              |       |         |
| 80 x 70 cm      | Center piece | Black | 170211  |
| 80 x 30 cm      | End piece    | Black | 170221  |