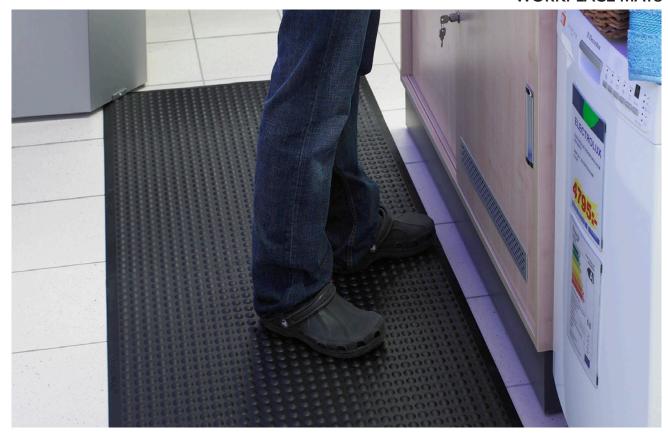

## **YOGA FLEX standing/module mat**

YOGA FLEX is a PVC-free mat made entirely of natural rubber, making it a very soft and resilient mat. The suction cup pattern on the underside makes the mat lie still. Modular system consisting of centre pieces and end pieces that can be joined together to the desired length, it is also available as a complete mat in size 60 x 90 cm. Bevelled edges reduce the risk of tripping. YOGA FLEX is also ideal for low temperatures as the natural rubber retains its flexibility even in sub-zero temperatures. Bevelled edges.