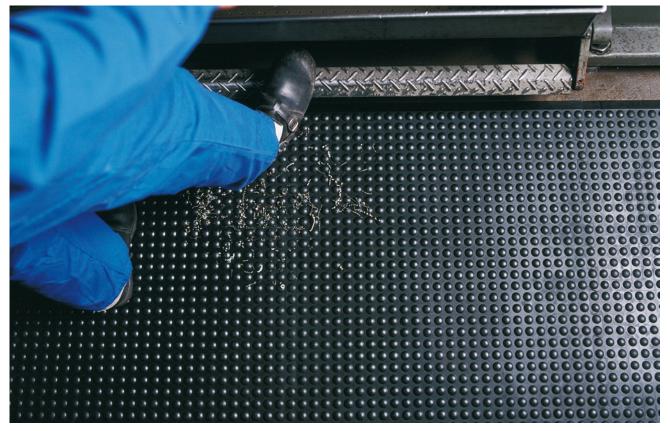

## YOGA FLEX INDUSTRY standing/module mat

YOGA FLEX INDUSTRY is a PVC-free mat made from recycled nitrile and natural rubber, the special dense rubber compound makes it difficult for bacteria to take hold. The nitrile rubber content allows it to withstand oils, grease and chemicals while giving the mat a high level of durability and heat resistance. Modular system consisting of centre pieces and end pieces that can be joined together to the desired length, it is also available as a complete mat in size 60 x 90 cm. Bevelled edges reduce the risk of tripping.

| Environment:<br>Property:<br>Material:<br>Thickness:<br>Oil resistance:<br>Guarantee: | Heavy industry, oily environments. Food handling.<br>Soft, cushioning.<br>Mixture of nitrile and natural rubber (2552% recycled).<br>13mm<br>Long exposure.<br>5 year. |       |         |
|---------------------------------------------------------------------------------------|------------------------------------------------------------------------------------------------------------------------------------------------------------------------|-------|---------|
| Dimensions (cm)                                                                       | Format                                                                                                                                                                 | Color | Art. no |
| 90 x 60 cm                                                                            | Standing mat                                                                                                                                                           | Black | 170235  |
| 80 x 70 cm                                                                            | Center piece                                                                                                                                                           | Black | 170240  |
| 80 x 30 cm                                                                            | End piece                                                                                                                                                              | Black | 170230  |