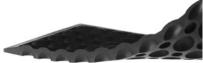

## YOGA FLEX INDUSTRY standing/module mat

YOGA FLEX INDUSTRY is a PVC-free mat made from recycled nitrile and natural rubber, the special dense rubber compound makes it difficult for bacteria to take hold. The nitrile rubber content allows it to withstand oils, grease and chemicals while giving the mat a high level of durability and heat resistance. Modular system consisting of centre pieces and end pieces that can be joined together to the desired length, it is also available as a complete mat in size 60 x 90 cm. Bevelled edges reduce the risk of tripping.