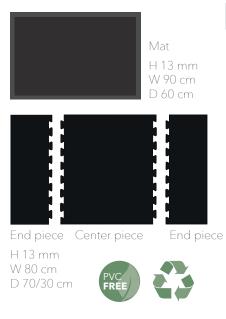

## YOGA FLEX INDUSTRY standing/module mat

YOGA FLEX INDUSTRY is a PVC-free mat made from recycled nitrile and natural rubber, the special dense rubber compound makes it difficult for bacteria to take hold. The nitrile rubber content allows it to withstand oils, grease and chemicals while giving the mat a high level of durability and heat resistance. Modular system consisting of centre pieces and end pieces that can be joined together to the desired length, it is also available as a complete mat in size 60 x 90 cm. Bevelled edges reduce the risk of tripping.

| Environment:<br>Property:<br>Material:<br>Thickness:<br>Oil resistance:<br>Guarantee: | Heavy industry, oily environments. Food handling.<br>Soft, cushioning.<br>Mixture of nitrile and natural rubber (2552% recycled).<br>13mm<br>Long exposure.<br>5 year. |       |         |
|---------------------------------------------------------------------------------------|------------------------------------------------------------------------------------------------------------------------------------------------------------------------|-------|---------|
| Dimensions (cm)                                                                       | Format                                                                                                                                                                 | Color | Art. no |
| 90 x 60 cm                                                                            | Standing mat                                                                                                                                                           | Black | 170235  |
| 80 x 70 cm                                                                            | Center piece                                                                                                                                                           | Black | 170240  |
| 80 x 30 cm                                                                            | End piece                                                                                                                                                              | Black | 170230  |