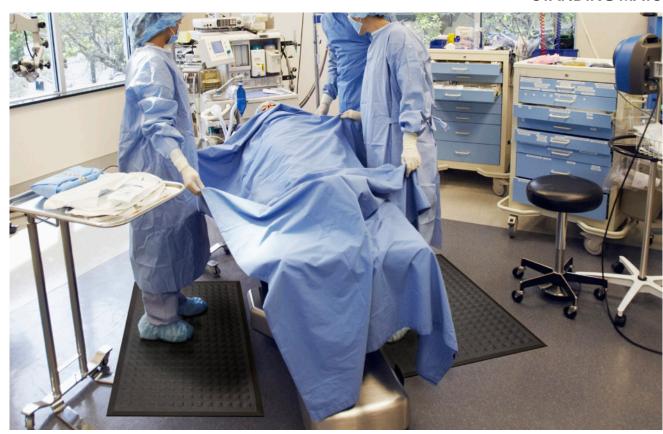

## **YOGA COMFORT standing mat**

COMFORT FLOW is a PVC-free ergonomic standing mat that provides relief. Made of nitrile rubber, non-slip and antimicrobial treated to reduce bacterial growth. This makes the mat suitable for environments with high demands on hygiene and high wear. Bevelled edge.

Heavy industry, wet environments, hospitals, food, welding, cutting Environment:

fluids.

Property: Relief, non-slip.

Material: Nitrile rubber, antimicrobial treated.

Thickness: 12,7 mm Oil resistance: Long exposure.