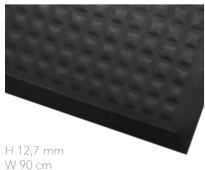

## **YOGA COMFORT standing mat**

COMFORT FLOW is a PVC-free ergonomic standing mat that provides relief. Made of nitrile rubber, non-slip and antimicrobial treated to reduce bacterial growth. This makes the mat suitable for environments with high demands on hygiene and high wear. Bevelled edge.

Heavy industry, wet environments, hospitals, food, welding, cutting Environment:

fluids.

Property: Relief, non-slip.

Material: Nitrile rubber, antimicrobial treated.

Thickness: 12,7 mm Oil resistance: Long exposure.