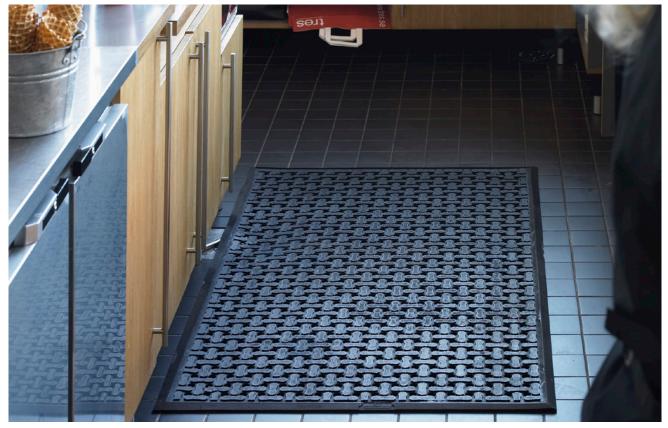

## **STANDING MATS**

H 12 mm B 85/83 cm D 56/140/277 cm

Bottom side.

## **COMFORT FLOW standing mat**

COMFORT FLOW is a PVC-free relieving standing mat. Made of nitrile rubber with a pattern that allows moisture to pass through and makes it non-slip. Bevelled edge reduces the risk of tripping.

| Environment:                                                     | Heavy industry, wet environments, food handling, welding, cutting fluids.                                                                                                               |       |         |
|------------------------------------------------------------------|-----------------------------------------------------------------------------------------------------------------------------------------------------------------------------------------|-------|---------|
| Property:<br>Material:<br>Thickness:<br>Oil resistance:<br>Care: | Relief, non-slip.<br>Nitrile rubber, antimicrobial treated.<br>12mm<br>Long exposure.<br>Rinse or machine washable, can be disinfected with antiseptic<br>chemicals. Can be autoclaved. |       |         |
| Guarantee:                                                       | 5 year                                                                                                                                                                                  |       |         |
| Dimensions (cm)                                                  | Format                                                                                                                                                                                  | Color | Art. no |
| 85 x 56 cm                                                       | Mat                                                                                                                                                                                     | Black | 381105  |
| 83 x 140 cm                                                      | Mat                                                                                                                                                                                     | Black | 381106  |
| 83 x 277 cm                                                      | Mat                                                                                                                                                                                     | Black | 389500  |