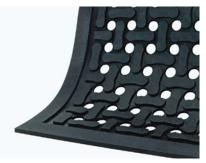

## **COMFORT FLOW standing mat**

COMFORT FLOW is a PVC-free relieving standing mat. Made of nitrile rubber with a pattern that allows moisture to pass through and makes it non-slip. Bevelled edge reduces the risk of tripping.

| Environment:                                                     | Heavy industry, wet environments, food handling, welding, cutting fluids.                                                                                                               |       |         |
|------------------------------------------------------------------|-----------------------------------------------------------------------------------------------------------------------------------------------------------------------------------------|-------|---------|
| Property:<br>Material:<br>Thickness:<br>Oil resistance:<br>Care: | Relief, non-slip.<br>Nitrile rubber, antimicrobial treated.<br>12mm<br>Long exposure.<br>Rinse or machine washable, can be disinfected with antiseptic<br>chemicals. Can be autoclaved. |       |         |
| Guarantee:                                                       | 5 year                                                                                                                                                                                  |       |         |
| Dimensions (cm)                                                  | Format                                                                                                                                                                                  | Color | Art. no |
| 85 x 56 cm                                                       | Mat                                                                                                                                                                                     | Black | 381105  |
| 83 x 140 cm                                                      | Mat                                                                                                                                                                                     | Black | 381106  |
| 83 x 277 cm                                                      | Mat                                                                                                                                                                                     | Black | 389500  |